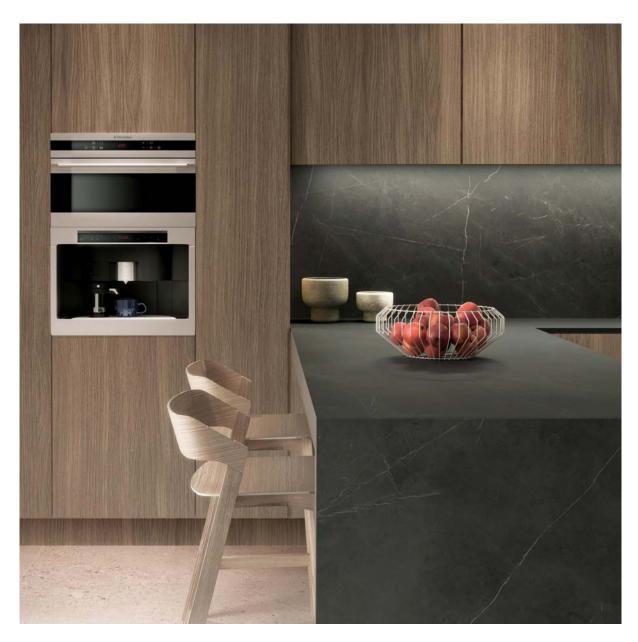

### INALCO

STORM iTOPKer is inspired by the dynamism and beauty of natural stone. A new version of a classic in dark grey with white veins, this solid surface evokes nature at its most vigorous in a contrasting gentle natural finish.