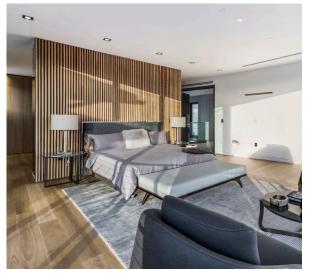

Spanning 10,598 sq ft square feet spread across three floors of open space, La Plage Villa includes 7 bedrooms, 7 bathrooms.

This beautiful property will feature a fitness room, office and an elevator has been installed for added convenience.

Step into the open concept kitchen fit for a world class chef, and outfitted with a full suite of Miele appliances. The magnificent floating island is composed of quartz stone, while Zimbabwean granite adorns the remaining surface tops.

Cotto D'Este blazed limestone tiles adorn the floors in the kitchen, hallways, and bathrooms. Supple yet elegant Toto fixtures in each bathroom.