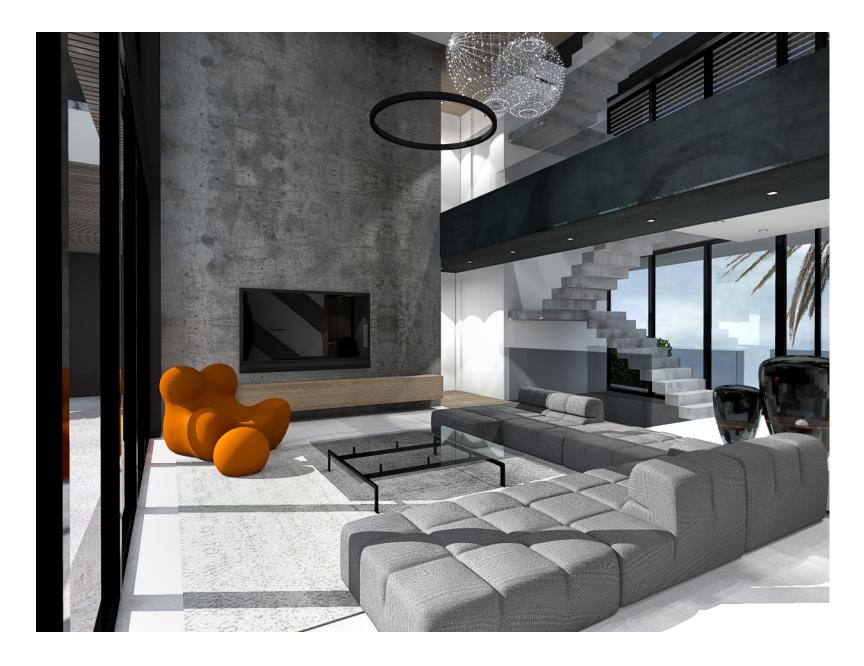

Spanning 10,598 sq ft square feet spread across three floors of open space, La Plage Villa includes 7 bedrooms, 7 bathrooms.

This beautiful property will feature a fitness room, office and an elevator has been installed for added convenience.