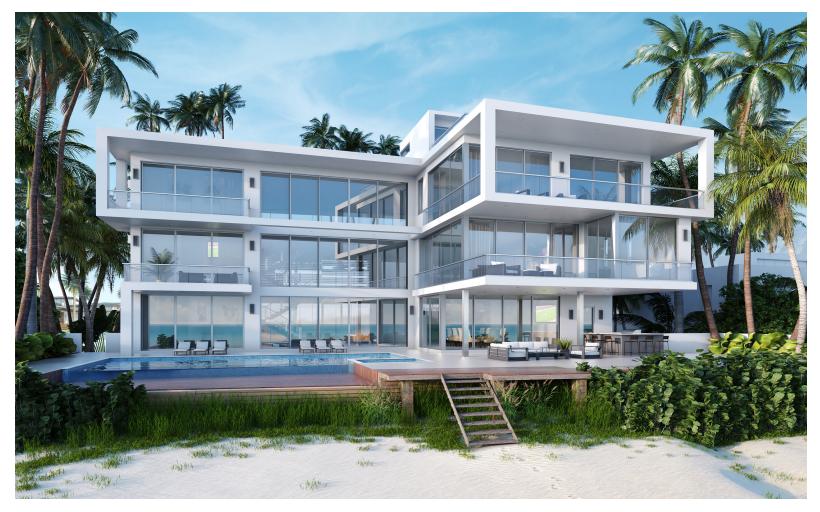

#### HIGHLAND BEACH

Located on the intimate shore of Highland Beach, with 100 feet of ocean frontage, La Plage Villa is a modern interpretation of the iconic beach house.

Soak up the sunshine from your beautifully finished roof top deck, or admire the tranquil waterfront view from your spacious terraces. Cool off with a dip in the pool, or go for a swim and feel the breeze of the Atlantic Ocean.

Spanning 10,598 sq ft square feet spread across three floors of open space, La Plage Villa includes 7 bedrooms, 7 bathrooms.

This beautiful property will feature a fitness room, office and an elevator has been installed for added convenience.