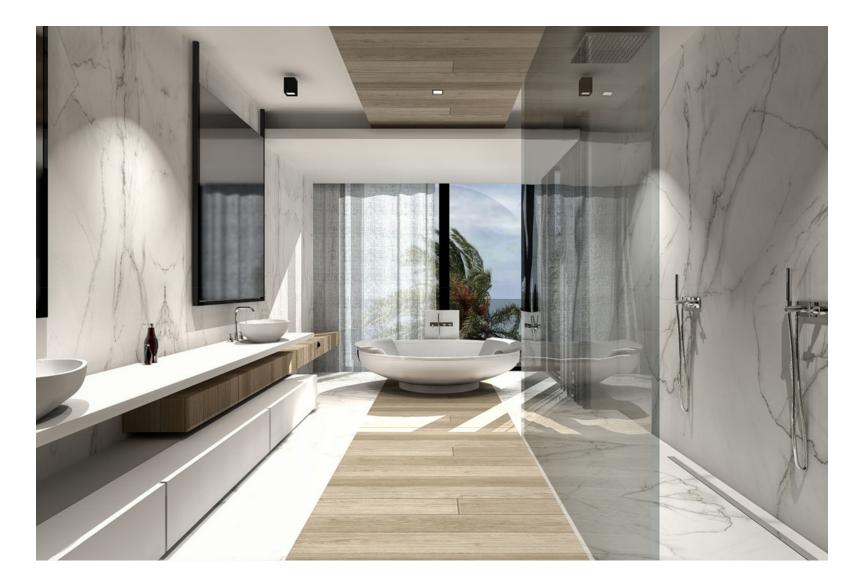

Cotto D'Este blazed limestone tiles adorn the floors in the kitchen, hallways, and bathrooms. Supple yet elegant Toto fixtures in each bathroom.