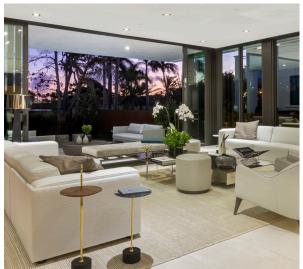

Spanning 10,598 sq ft square feet spread across three floors of open space, La Plage Villa includes 7 bedrooms, 7 bathrooms.

This beautiful property will feature a fitness room, office and an elevator has been installed for added convenience.