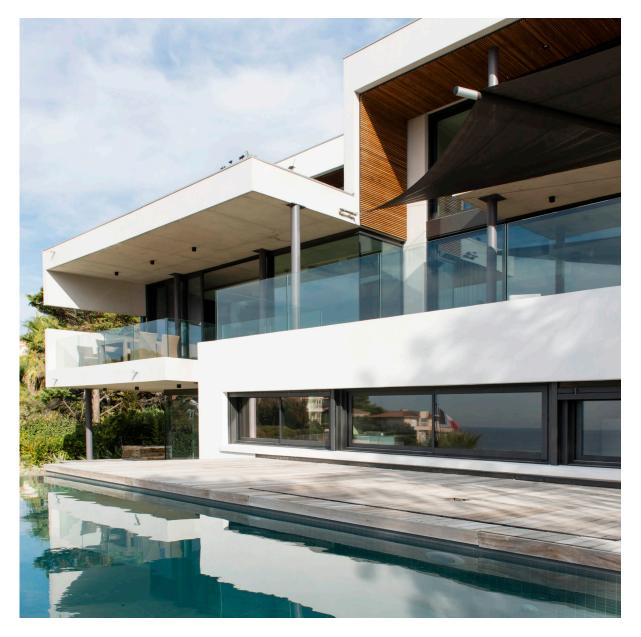

#### HIGHLAND BEACH

Located on the intimate shore of Highland Beach, with 100 feet of ocean frontage, La Plage Villa is a modern interpretation of the iconic beach house.

Soak up the sunshine from your beautifully finished roof top deck, or admire the tranquil waterfront view from your spacious terraces. Cool off with a dip in the pool, or go for a swim and feel the breeze of the Atlantic Ocean.

Spanning 10,598 sq ft square feet spread across three floors of open space, La Plage Villa includes 7 bedrooms, 7 bathrooms.

This beautiful property will feature a fitness room, office and an elevator has been installed for added convenience.