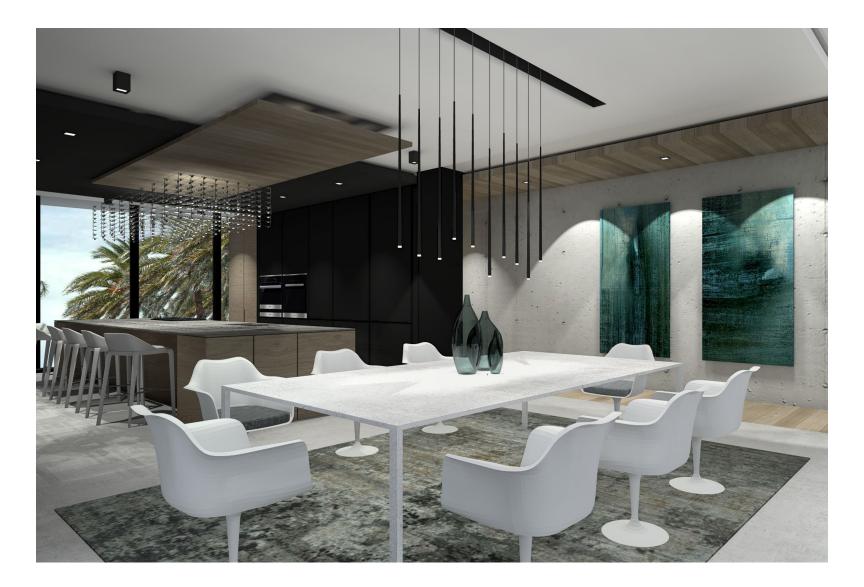

Step into the open concept kitchen fit for a world class chef, and outfitted with a full suite of Miele appliances. The magnificent floating island is composed of quartz stone, while Zimbabwean granite adorns the remaining surface tops.

Cotto D'Este blazed limestone tiles adorn the floors in the kitchen, hallways, and bathrooms. Supple yet elegant Toto fixtures in each bathroom.