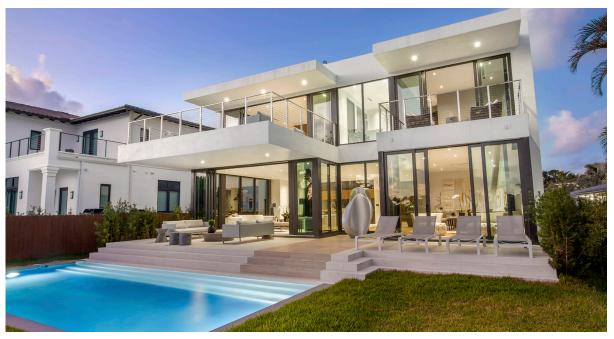

#### HIGHLAND BEACH

Located on the intimate shore of Highland Beach, with 100 feet of ocean frontage, La Plage Villa is a modern interpretation of the iconic beach house.

Soak up the sunshine from your beautifully finished roof top deck, or admire the tranquil waterfront view from your spacious terraces. Cool off with a dip in the pool, or go for a swim and feel the breeze of the Atlantic Ocean.

Spanning 10,598 sq ft square feet spread across three floors of open space, La Plage Villa includes 7 bedrooms, 7 bathrooms.

This beautiful property will feature a fitness room, office and an elevator has been installed for added convenience.