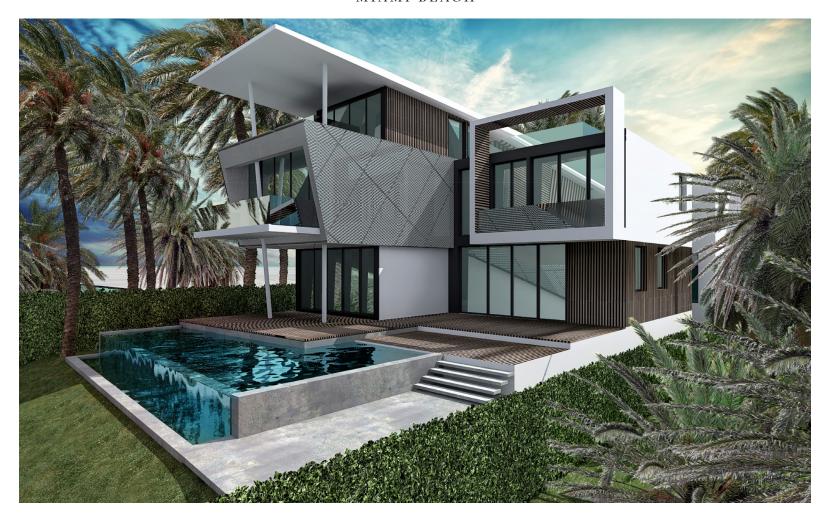

# VILLA AZZURO

MIAMI BEACH

Overlooking the waters of pristine Biscayne Bay, and located in the exclusive San Marco Island. 1369 N Venetian: Villa Azzuro is an homage to the classic seaside dwelling.

The harmony between land and sea is reflected throughout the property through an elegant balance of earth and water. Solid oakwood, cotto'd'este tiling, quartzstone and earthy tones throughout compliment the fluid floorplan.

Take a swim in your pool and admire the ocean that is your backyard.

Five bedrooms, five full bathrooms and one powder room divided across two floors, encompass a total of 7,103 square feet of living space.