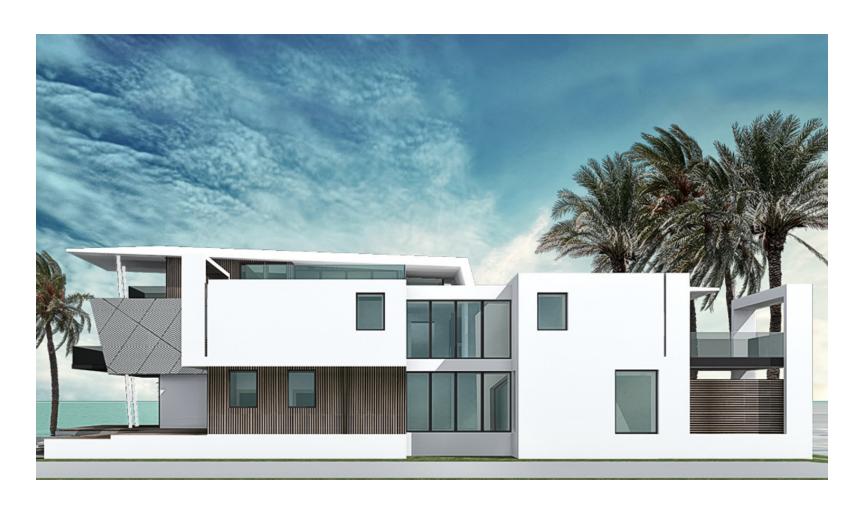

# VILLA AZZURO

MIAMI BEACH

Overlooking the waters of pristine Biscayne Bay, and located in the exclusive San Marco Island. 1369 N Venetian: Villa Azzuro is an homage to the classic seaside dwelling.

The harmony between land and sea is reflected throughout the property through an elegant balance of earth and water. Solid oakwood, cotto'd'este tiling, quartzstone and earthy tones throughout compliment the fluid floorplan.