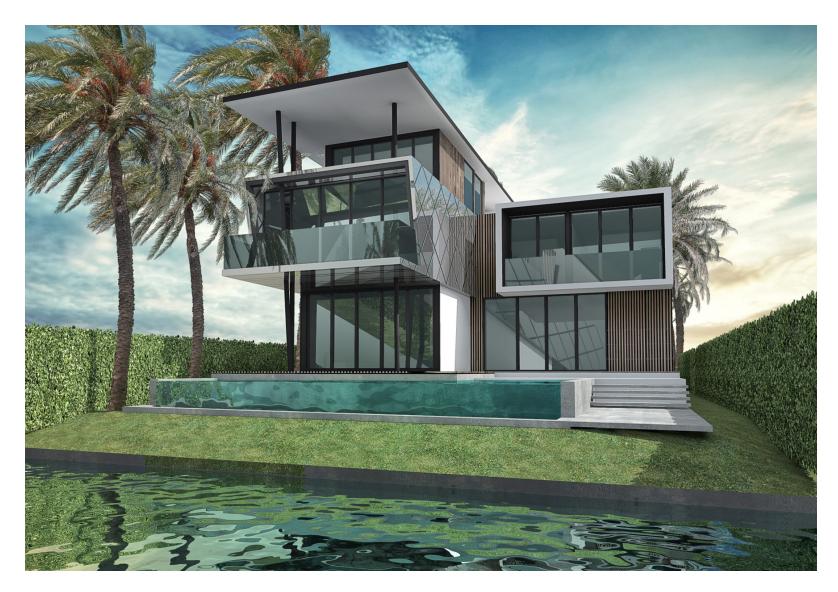

# VILLA AZZURO

MIAMI BEACH

Overlooking the waters of pristine Biscayne Bay, and located in the exclusive San Marco Island. 1369 N Venetian: Villa Azzuro is an homage to the classic seaside dwelling.

The harmony between land and sea is reflected throughout the property through an elegant balance of earth and water. Solid oakwood, cotto'd'este tiling, quartzstone and earthy tones throughout compliment the fluid floorplan.

Take a swim in your pool and admire the ocean that is your backyard.

Five bedrooms, five full bathrooms and one powder room divided across two floors, encompass a total of 7,103 square feet of living space.