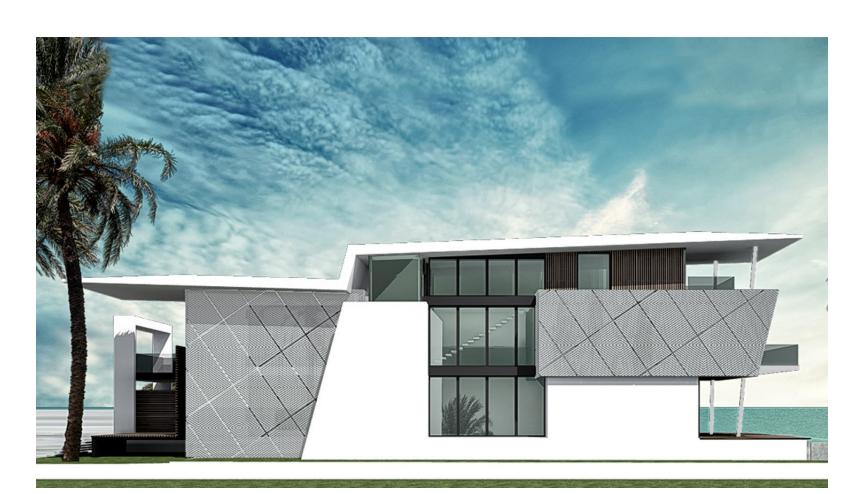

# VILLA AZZURO

MIAMI BEACH

Overlooking the waters of pristine Biscayne Bay, and located in the exclusive San Marco Island. 1369 N Venetian: Villa Azzuro is an homage to the classic seaside dwelling.

The harmony between land and sea is reflected throughout the property through an elegant balance of earth and water. Solid oakwood, cotto'd'este tiling, quartzstone and earthy tones throughout compliment the fluid floorplan.

Take a swim in your pool and admire the ocean that is your backyard.

Five bedrooms, five full bathrooms and one powder room divided across two floors, encompass a total of 7,103 square feet of living space.