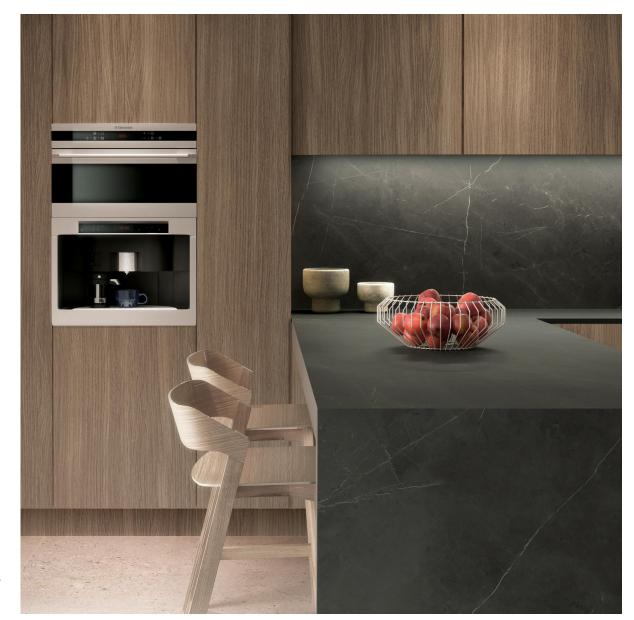

## INALCO

STORM iTOPKer is inspired by the dynamism and beauty of natural stone. A new version of a classic in dark grey with white veins, this solid surface evokes nature at its most vigorous in a contrasting gentle natural finish.