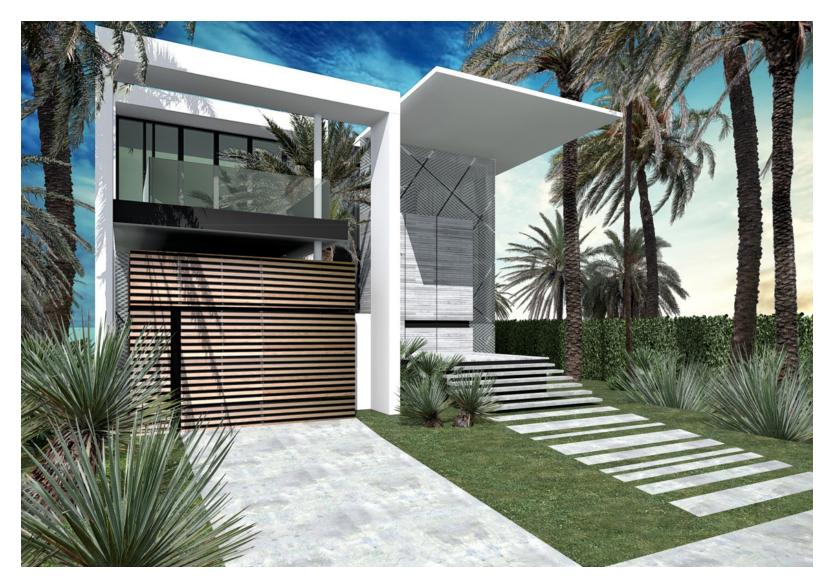

# VILLA AZZURO

MIAMI BEACH

Overlooking the waters of pristine Biscayne Bay, and located in the exclusive San Marco Island. 1369 N Venetian: Villa Azzuro is an homage to the classic seaside dwelling.

The harmony between land and sea is reflected throughout the property through an elegant balance of earth and water. Solid oakwood, cotto'd'este tiling, quartzstone and earthy tones throughout compliment the fluid floorplan.